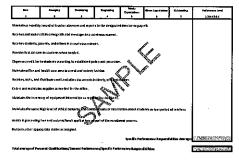

The Transportation Department has updated the information contained in the handbook and submitted it for approval.

- G. Approve Pilot Evaluation Documents for Certified and Classified Employees for 2013-2014
  - The pilot form of the state model PBTE was recommended to be approved by the Board of Education for use as the evaluation instrument for 2013-2014. A new classified performance based evaluation form has been

developed that includes a fall formative as well as a spring summative. It was also recommended that these pilot forms be approved as well. Following implementation, next May/June the forms will be revised if needed and brought back to the Board for consideration in July 2014.