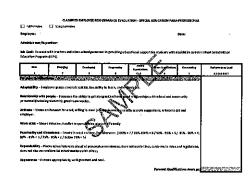

The Transportation Department has updated the information contained in the handbook and submitted it for approval.

- G. Approve Pilot Evaluation Documents for Certified and Classified Employees for 2013-2014
  - The pilot form of the state model PBTE was recommended to be approved by the Board of Education for use as the evaluation instrument for 2013-2014. A new classified performance based evaluation form has been

developed that includes a fall formative as well as a spring summative. It was also recommended that these pilot forms be approved as well. Following implementation, next May/June the forms will be revised if needed and brought back to the Board for consideration in July 2014.