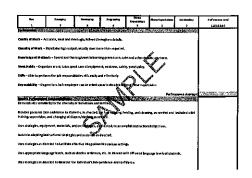

The Transportation Department has updated the information contained in the handbook and submitted it for approval.

- G. Approve Pilot Evaluation Documents for Certified and Classified Employees for 2013-2014
  - The pilot form of the state model PBTE was recommended to be approved by the Board of Education for use as the evaluation instrument for 2013-2014. A new classified performance based evaluation form has been

developed that includes a fall formative as well as a spring summative. It was also recommended that these pilot forms be approved as well. Following implementation, next May/June the forms will be revised if needed and brought back to the Board for consideration in July 2014.