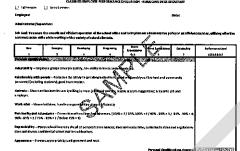

The Transportation Department has updated the information contained in the handbook and submitted it for approval.

- G. Approve Pilot Evaluation Documents for Certified and Classified Employees for 2013-2014
  - The pilot form of the state model PBTE was recommended to be approved by the Board of Education for use as the evaluation instrument for 2013-2014. A new classified performance based evaluation form has been

developed that includes a fall formative as well as a spring summative. It was also recommended that these pilot forms be approved as well. Following implementation, next May/June the forms will be revised if needed and brought back to the Board for consideration in July 2014.